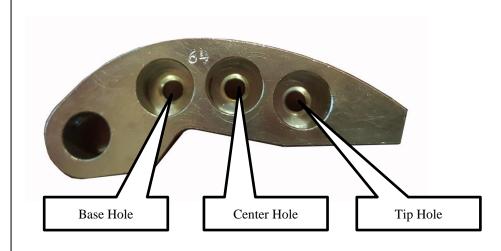

## Settings:

Helix Setting - Side B

Clutch weight starting point: Base Hole – 6.5g Total 2-Tungsten washers 1 – Small Washer 1 – Long Bolt Center Hole – 6.1g Total 2 – Tungsten Washers 1 – Long Bolt Tip Hole – 2.4g Total Weight 2 – Steel Washers 1 – Short Bolt