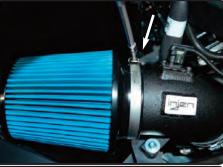

**23.** Tighten the clamp on the intake tube using 8mm nut driver.

**20.** Install the provided 4" straight hose with clamps to the plastic intake tube. Tighten clamp on the plastic tube only.

**24.** Re-connect the temp harness.