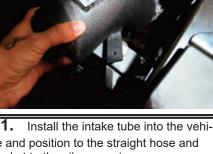

### **NOTE: DISCONNECT BATTERY BEFORE INSTALLATION!!!**

insert on heatshield.

Page 3 SP1140

21. Install the intake tube into the vehicle and position to the straight hose and bracket to the vibramount.

22. Secure the bracket on intake tube using provided M6 nut and fender washer. Tighten using 10mm socket or wrench.