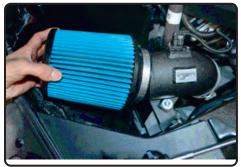

Page 4 SP1140

**25.** Install the air filter to the intake tube.

**26.** Secure and tighten using 8mm nut driver. Re-adjust if you need to and re-tighten intake tube.

Congratulations! You have just completed the installation of this intake system. Periodically, check the alignment of the intake, normal wear and tear can cause nuts and bolts to come loose. <u>Note: Check clearance and</u> <u>adjust if needed! Failure to check the</u> <u>alignment and adjust the intake can</u> <u>cause damage that will void the warranty.</u> <u>Injen Technology is not responsible for</u> <u>any damages caused by/from improper</u> <u>installation.</u>