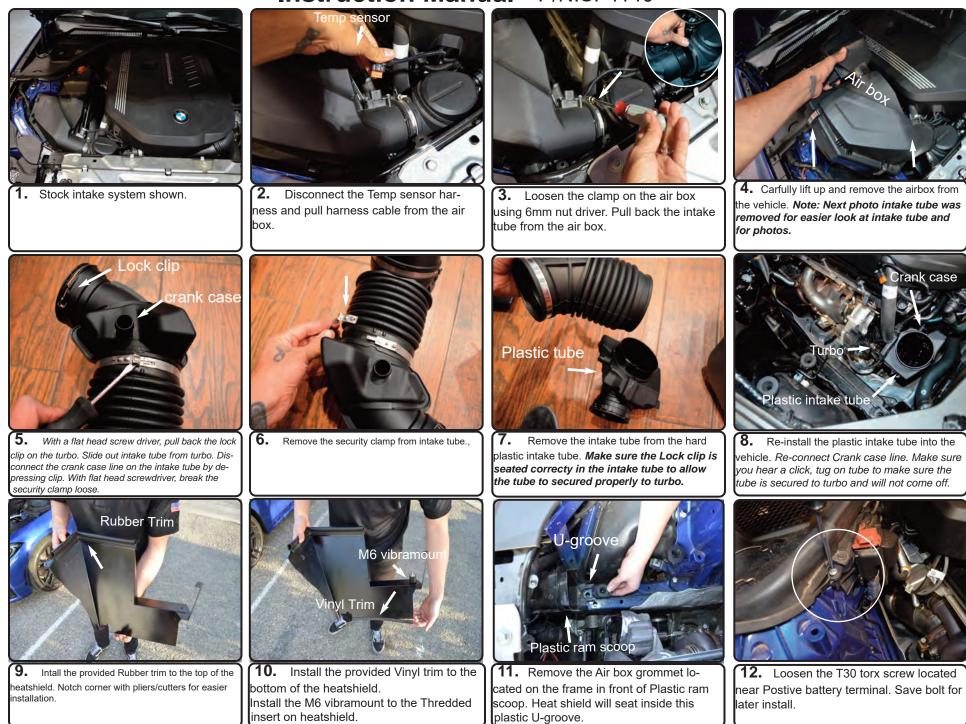

### **NOTE: DISCONNECT BATTERY BEFORE INSTALLATION!!!**

insert on heatshield.

Page 3 SP1140

21. Install the intake tube into the vehicle and position to the straight hose and bracket to the vibramount.

22. Secure the bracket on intake tube using provided M6 nut and fender washer. Tighten using 10mm socket or wrench.