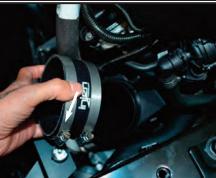

**23.** Tighten the clamp on the intake tube using 8mm nut driver.

**20.** Install the provided 4" straight hose with clamps to the plastic intake tube. Tighten clamp on the plastic tube only.

**24.** Re-connect the temp harness.

Page 4 SP1140

**25.** Install the air filter to the intake tube.

**26.** Secure and tighten using 8mm nut driver. Re-adjust if you need to and re-tighten intake tube.

Congratulations! You have just completed the installation of this intake system. Periodically, check the alignment of the intake, normal wear and tear can cause nuts and bolts to come loose. <u>Note: Check clearance and</u> <u>adjust if needed! Failure to check the</u> <u>alignment and adjust the intake can</u> <u>cause damage that will void the warranty.</u> <u>Injen Technology is not responsible for</u> <u>any damages caused by/from improper</u> <u>installation.</u>