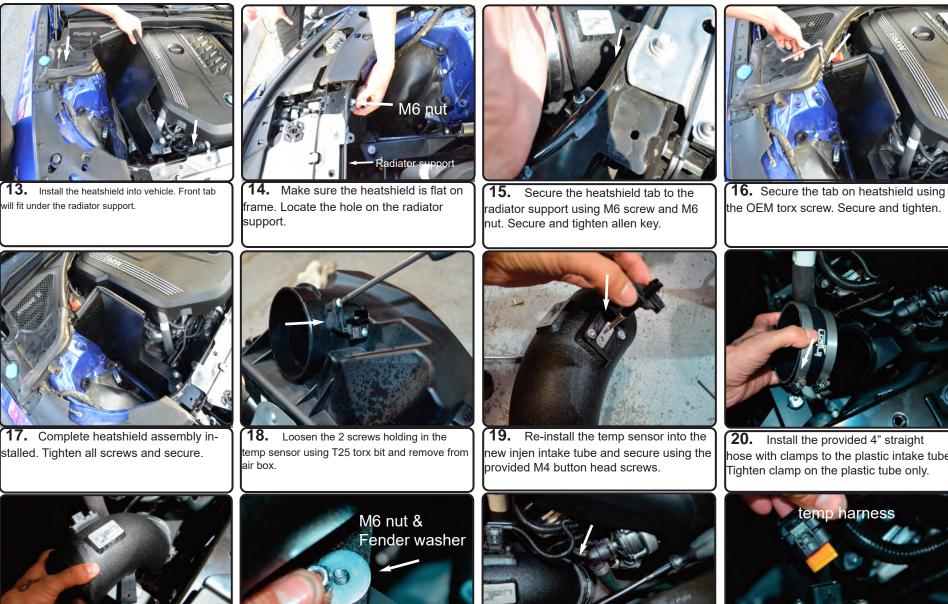

### **NOTE: DISCONNECT BATTERY BEFORE INSTALLATION!!!**

insert on heatshield.

Page 3 SP1140

21. Install the intake tube into the vehicle and position to the straight hose and bracket to the vibramount.

22. Secure the bracket on intake tube using provided M6 nut and fender washer. Tighten using 10mm socket or wrench.

**23.** Tighten the clamp on the intake tube using 8mm nut driver.

**20.** Install the provided 4" straight hose with clamps to the plastic intake tube. Tighten clamp on the plastic tube only.

**24.** Re-connect the temp harness.