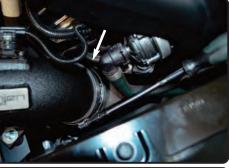

### **NOTE: DISCONNECT BATTERY BEFORE INSTALLATION!!!**

insert on heatshield.

Page 3 SP1140

21. Install the intake tube into the vehicle and position to the straight hose and bracket to the vibramount.

22. Secure the bracket on intake tube using provided M6 nut and fender washer. Tighten using 10mm socket or wrench.

**23.** Tighten the clamp on the intake tube using 8mm nut driver.

**20.** Install the provided 4" straight hose with clamps to the plastic intake tube. Tighten clamp on the plastic tube only.

**24.** Re-connect the temp harness.