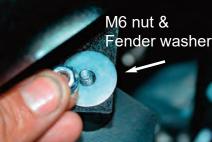

### **NOTE: DISCONNECT BATTERY BEFORE INSTALLATION!!!**

insert on heatshield.

Page 3 SP1140

21. Install the intake tube into the vehicle and position to the straight hose and bracket to the vibramount.

22. Secure the bracket on intake tube using provided M6 nut and fender washer. Tighten using 10mm socket or wrench.