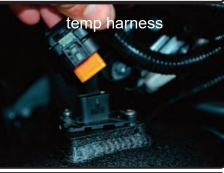

**23.** Tighten the clamp on the intake tube using 8mm nut driver.

**20.** Install the provided 4" straight hose with clamps to the plastic intake tube. Tighten clamp on the plastic tube only.

**24.** Re-connect the temp harness.