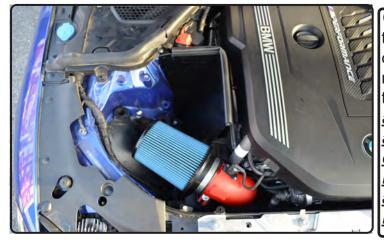

### **NOTE: DISCONNECT BATTERY BEFORE INSTALLATION!!!**

insert on heatshield.

Page 3 SP1140

21. Install the intake tube into the vehicle and position to the straight hose and bracket to the vibramount.

22. Secure the bracket on intake tube using provided M6 nut and fender washer. Tighten using 10mm socket or wrench.